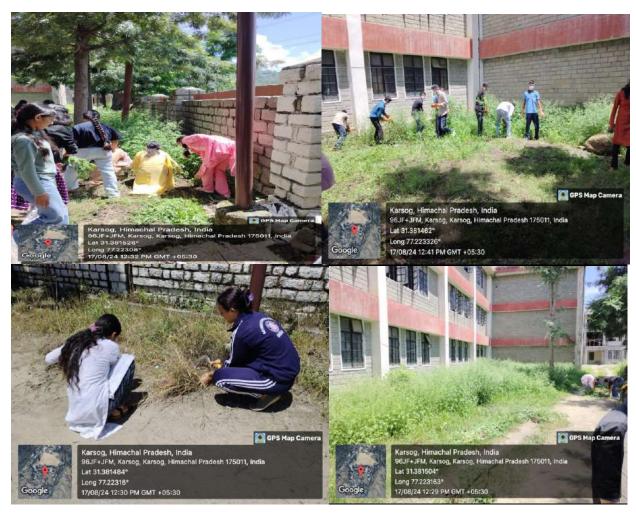

The event commenced at 11:40 AM with the aim of improving the campus environment and raising awareness about the importance of maintaining cleanliness in public spaces. The focus of the drive was on picking waste materials and uprooting Congress grass (*Parthenium hysterophorus*), a harmful weed known for its adverse effects on health and biodiversity.

#### **Activities Undertaken:**

The drive began with a brief orientation about the dangers of Congress grass and the proper techniques for its removal. Armed with gloves and other tools, the students enthusiastically participated in the activity, primarily focusing on the backyard of the campus, where the weed was most prevalent.

## **Some Glimpses of the Event**