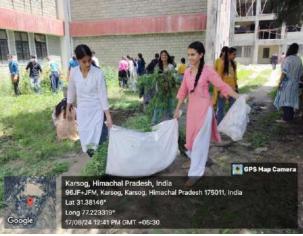

The event commenced at 11:40 AM with the aim of improving the campus environment and raising awareness about the importance of maintaining cleanliness in public spaces. The focus of the drive was on picking waste materials and uprooting Congress grass (*Parthenium hysterophorus*), a harmful weed known for its adverse effects on health and biodiversity.

#### **Activities Undertaken:**

The drive began with a brief orientation about the dangers of Congress grass and the proper techniques for its removal. Armed with gloves and other tools, the students enthusiastically participated in the activity, primarily focusing on the backyard of the campus, where the weed was most prevalent.

## **Some Glimpses of the Event**