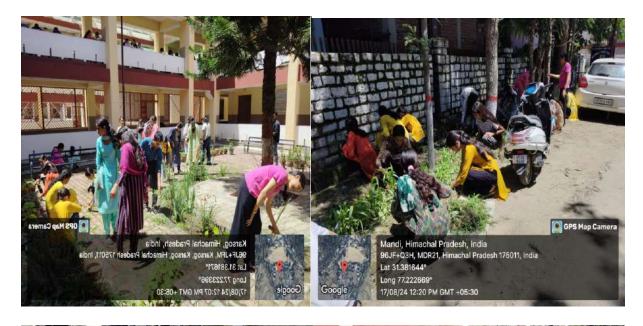

The event commenced at 11:40 AM with the aim of improving the campus environment and raising awareness about the importance of maintaining cleanliness in public spaces. The focus of the drive was on picking waste materials and uprooting Congress grass (*Parthenium hysterophorus*), a harmful weed known for its adverse effects on health and biodiversity.

#### **Activities Undertaken:**

The drive began with a brief orientation about the dangers of Congress grass and the proper techniques for its removal. Armed with gloves and other tools, the students enthusiastically participated in the activity, primarily focusing on the backyard of the campus, where the weed was most prevalent.

## **Some Glimpses of the Event**