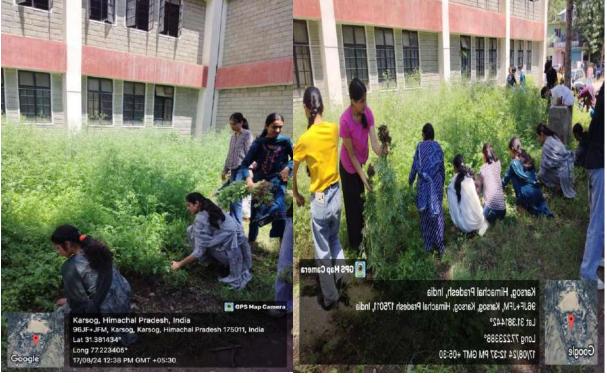

#### **Refreshments:**

After the drive, refreshments were provided to all the participating students in the college canteen. This served as a moment of relaxation, allowing the students to reflect on the importance of their contributions to maintaining a clean and healthy campus.

#### **Conclusion:**

The cleanliness drive was a resounding success, thanks to the active participation and enthusiasm of the students. The collection and disposal of waste material and removal of Congress grass not only improved the aesthetic appeal of the campus but also reduced the potential health risks associated with this invasive weed. The event concluded with a collective sense of accomplishment, reinforcing the importance of such initiatives in the future.

## **Some Glimpses of the Event**











# **List of Student Participants:**

| Sict col : 17 Aug . 2021 | 0                 | 1000 On A       | فعر