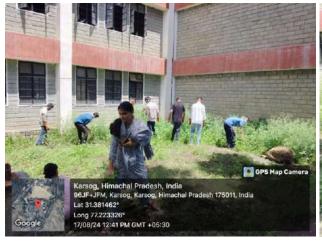

The event commenced at 11:40 AM with the aim of improving the campus environment and raising awareness about the importance of maintaining cleanliness in public spaces. The focus of the drive was on picking waste materials and uprooting Congress grass (*Parthenium hysterophorus*), a harmful weed known for its adverse effects on health and biodiversity.

#### **Activities Undertaken:**

The drive began with a brief orientation about the dangers of Congress grass and the proper techniques for its removal. Armed with gloves and other tools, the students enthusiastically participated in the activity, primarily focusing on the backyard of the campus, where the weed was most prevalent.

## **Some Glimpses of the Event**