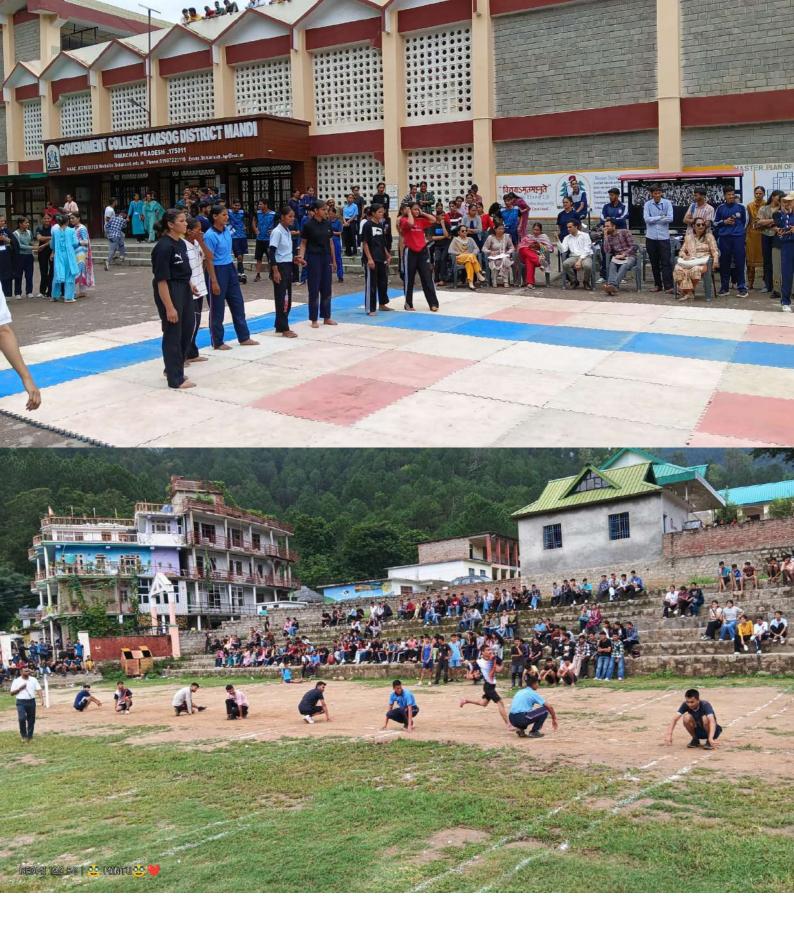

## Govt. College Karsog

On August 29th 2024, "National Sports Day" was celebrated to boost sports activities among the sudents by the department of Physical education in the Govt. College Karsog to commemorate the birth anniversary of greatest field hockey player Major Dhyan Chand. The function was started with the welcoming of Chief Guest Dr J.S Patiyal, the principal of the college along-with the presence of entire college faculty. The formal inauguration of event was done by lightening the candle in the front of portrait of Major Dhyan Chand. The students were addressed by Sports Convener Dr Yamuna Sharma, to ensure their participation in the various activities. Students took part in Kho Kho, Badminton, Kabbaddi, Chess, Bollyball etc. All the games were looking after by the coach and faculty in charges. The light refreshment was also enjoyed by the students and staff. The best players were selected for the upcoming tournaments for practice also. The event was closed with the National Anthem in great enthusiasm