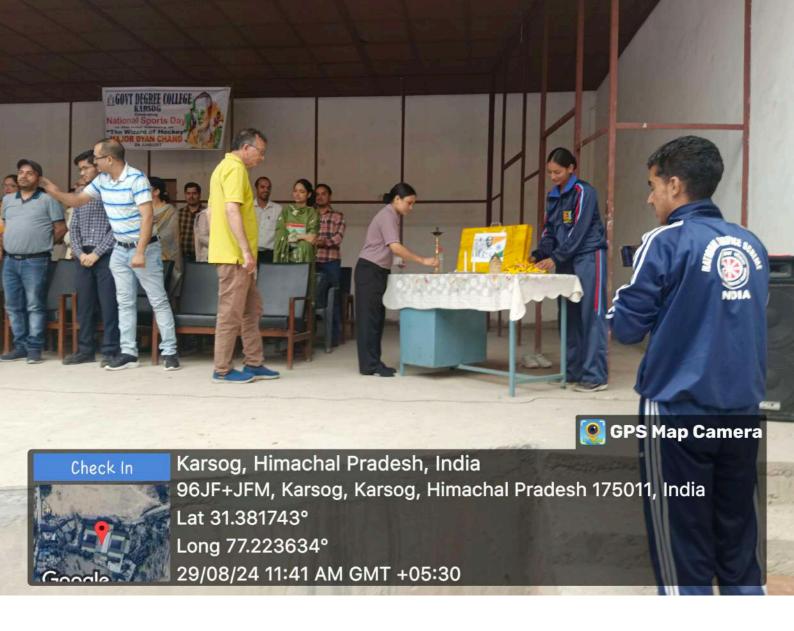

## Govt. College Karsog

On August 29th 2024, "National Sports Day" was celebrated to boost sports activities among the sudents by the department of Physical education in the Govt. College Karsog to commemorate the birth anniversary of greatest field hockey player Major Dhyan Chand. The function was started with the welcoming of Chief Guest Dr J.S Patiyal, the principal of the college along-with the presence of entire college faculty. The formal inauguration of event was done by lightening the candle in the front of portrait of Major Dhyan Chand. The students were addressed by Sports Convener Dr Yamuna Sharma, to ensure their participation in the various activities. Students took part in Kho Kho, Badminton, Kabbaddi, Chess, Bollyball etc. All the games were looking after by the coach and faculty in charges. The light refreshment was also enjoyed by the students and staff. The best players were selected for the upcoming tournaments for practice also. The event was closed with the National Anthem in great enthusiasm