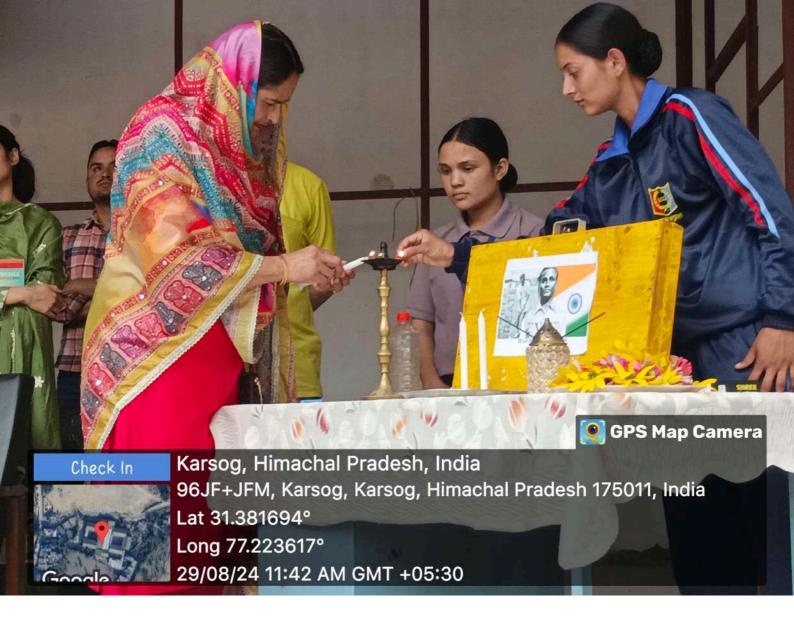

## Govt. College Karsog

On August 29th 2024, "National Sports Day" was celebrated to boost sports activities among the sudents by the department of Physical education in the Govt. College Karsog to commemorate the birth anniversary of greatest field hockey player Major Dhyan Chand. The function was started with the welcoming of Chief Guest Dr J.S Patiyal, the principal of the college along-with the presence of entire college faculty. The formal inauguration of event was done by lightening the candle in the front of portrait of Major Dhyan Chand. The students were addressed by Sports Convener Dr Yamuna Sharma, to ensure their participation in the various activities. Students took part in Kho Kho, Badminton, Kabbaddi, Chess, Bollyball etc. All the games were looking after by the coach and faculty in charges. The light refreshment was also enjoyed by the students and staff. The best players were selected for the upcoming tournaments for practice also. The event was closed with the National Anthem in great enthusiasm