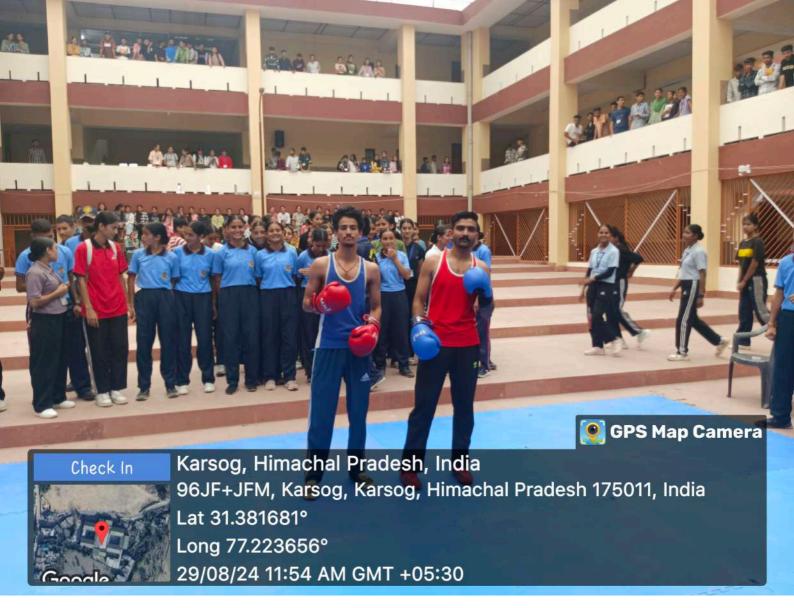

## Govt. College Karsog

On August 29th 2024, "National Sports Day" was celebrated to boost sports activities among the sudents by the department of Physical education in the Govt. College Karsog to commemorate the birth anniversary of greatest field hockey player Major Dhyan Chand. The function was started with the welcoming of Chief Guest Dr J.S Patiyal, the principal of the college along-with the presence of entire college faculty. The formal inauguration of event was done by lightening the candle in the front of portrait of Major Dhyan Chand. The students were addressed by Sports Convener Dr Yamuna Sharma, to ensure their participation in the various activities. Students took part in Kho Kho, Badminton, Kabbaddi, Chess, Bollyball etc. All the games were looking after by the coach and faculty in charges. The light refreshment was also enjoyed by the students and staff. The best players were selected for the upcoming tournaments for practice also. The event was closed with the National Anthem in great enthusiasm