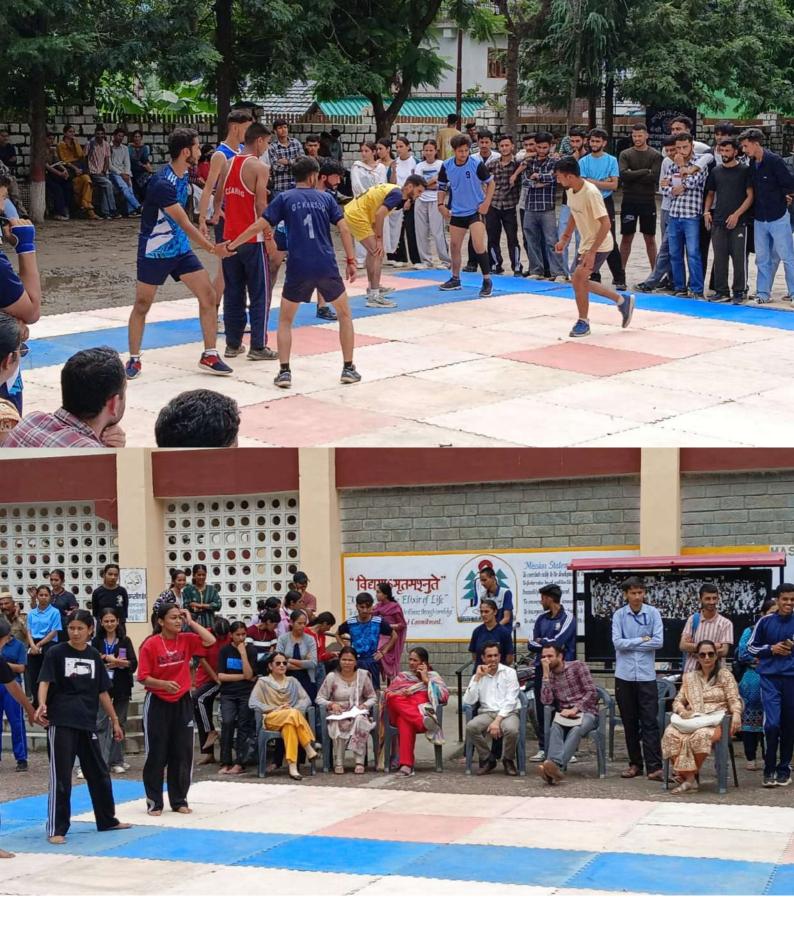

## Govt. College Karsog

On August 29th 2024, "National Sports Day" was celebrated to boost sports activities among the sudents by the department of Physical education in the Govt. College Karsog to commemorate the birth anniversary of greatest field hockey player Major Dhyan Chand. The function was started with the welcoming of Chief Guest Dr J.S Patiyal, the principal of the college along-with the presence of entire college faculty. The formal inauguration of event was done by lightening the candle in the front of portrait of Major Dhyan Chand. The students were addressed by Sports Convener Dr Yamuna Sharma, to ensure their participation in the various activities. Students took part in Kho Kho, Badminton, Kabbaddi, Chess, Bollyball etc. All the games were looking after by the coach and faculty in charges. The light refreshment was also enjoyed by the students and staff. The best players were selected for the upcoming tournaments for practice also. The event was closed with the National Anthem in great enthusiasm