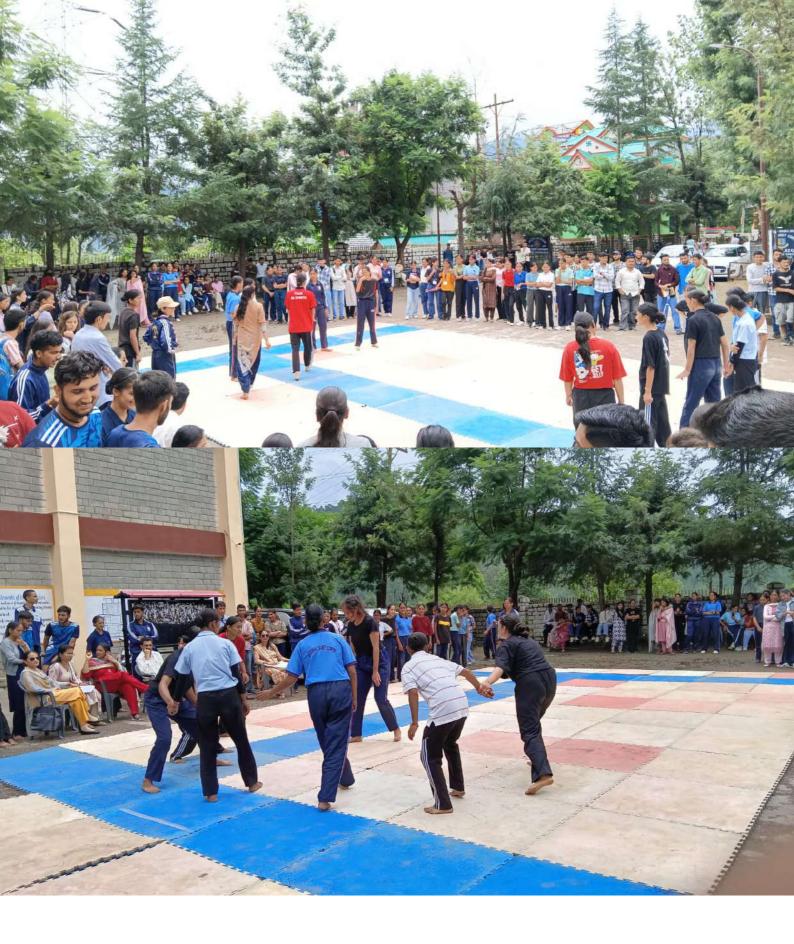

## Govt. College Karsog

On August 29th 2024, "National Sports Day" was celebrated to boost sports activities among the sudents by the department of Physical education in the Govt. College Karsog to commemorate the birth anniversary of greatest field hockey player Major Dhyan Chand. The function was started with the welcoming of Chief Guest Dr J.S Patiyal, the principal of the college along-with the presence of entire college faculty. The formal inauguration of event was done by lightening the candle in the front of portrait of Major Dhyan Chand. The students were addressed by Sports Convener Dr Yamuna Sharma, to ensure their participation in the various activities. Students took part in Kho Kho, Badminton, Kabbaddi, Chess, Bollyball etc. All the games were looking after by the coach and faculty in charges. The light refreshment was also enjoyed by the students and staff. The best players were selected for the upcoming tournaments for practice also. The event was closed with the National Anthem in great enthusiasm