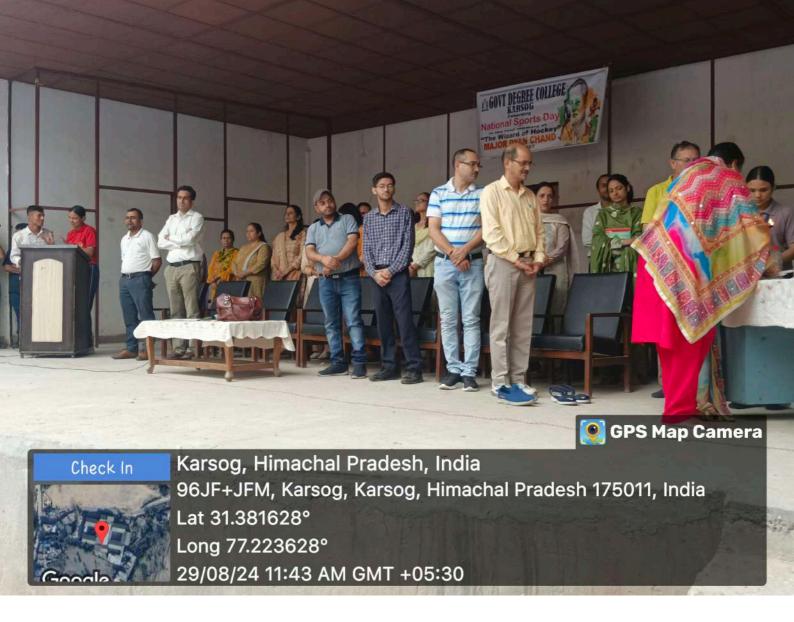

## Govt. College Karsog

On August 29th 2024, "National Sports Day" was celebrated to boost sports activities among the sudents by the department of Physical education in the Govt. College Karsog to commemorate the birth anniversary of greatest field hockey player Major Dhyan Chand. The function was started with the welcoming of Chief Guest Dr J.S Patiyal, the principal of the college along-with the presence of entire college faculty. The formal inauguration of event was done by lightening the candle in the front of portrait of Major Dhyan Chand. The students were addressed by Sports Convener Dr Yamuna Sharma, to ensure their participation in the various activities. Students took part in Kho Kho, Badminton, Kabbaddi, Chess, Bollyball etc. All the games were looking after by the coach and faculty in charges. The light refreshment was also enjoyed by the students and staff. The best players were selected for the upcoming tournaments for practice also. The event was closed with the National Anthem in great enthusiasm