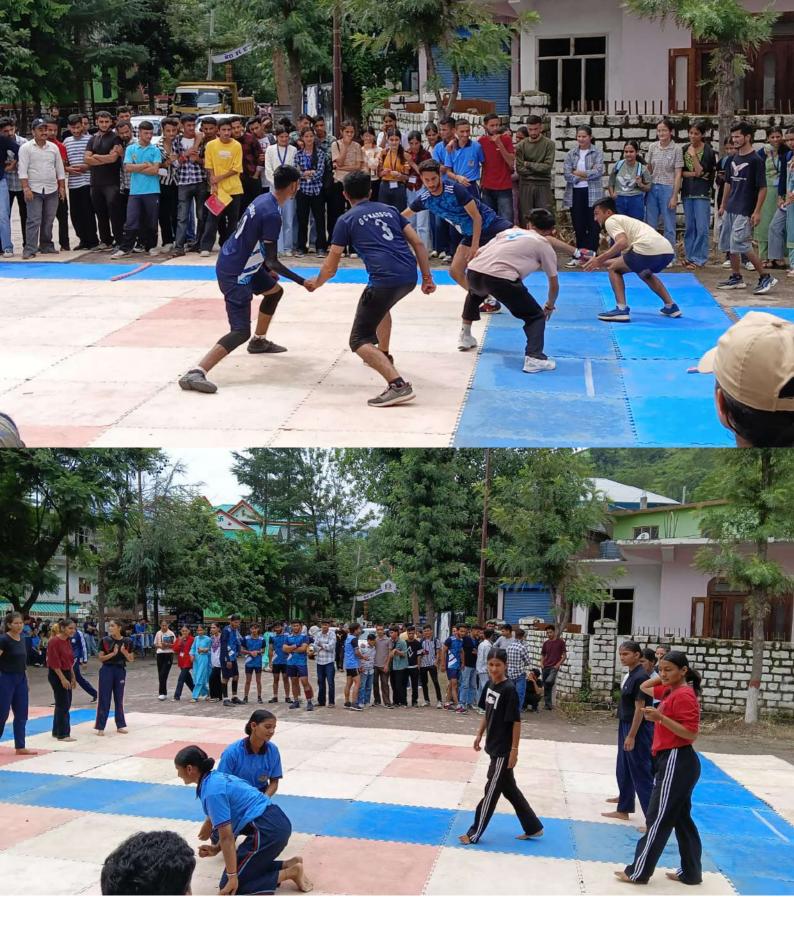

## Govt. College Karsog

On August 29th 2024, "National Sports Day" was celebrated to boost sports activities among the sudents by the department of Physical education in the Govt. College Karsog to commemorate the birth anniversary of greatest field hockey player Major Dhyan Chand. The function was started with the welcoming of Chief Guest Dr J.S Patiyal, the principal of the college along-with the presence of entire college faculty. The formal inauguration of event was done by lightening the candle in the front of portrait of Major Dhyan Chand. The students were addressed by Sports Convener Dr Yamuna Sharma, to ensure their participation in the various activities. Students took part in Kho Kho, Badminton, Kabbaddi, Chess, Bollyball etc. All the games were looking after by the coach and faculty in charges. The light refreshment was also enjoyed by the students and staff. The best players were selected for the upcoming tournaments for practice also. The event was closed with the National Anthem in great enthusiasm