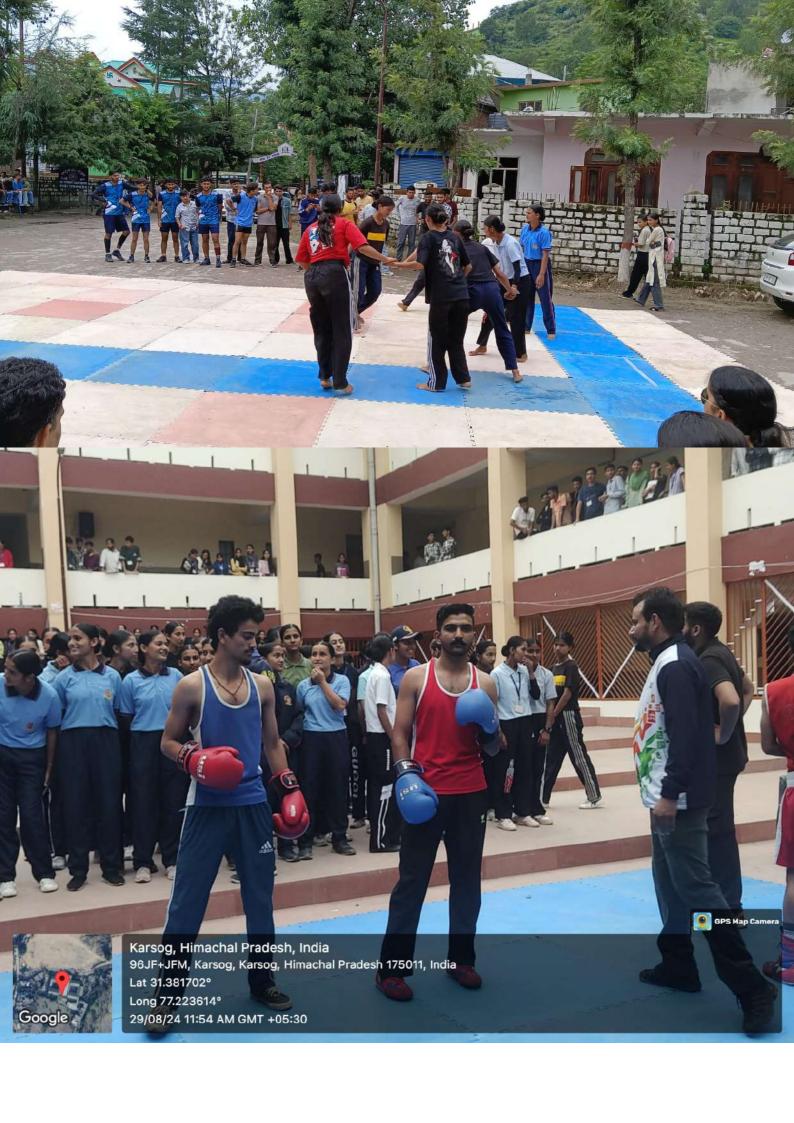

## Govt. College Karsog

On August 29th 2024, "National Sports Day" was celebrated to boost sports activities among the sudents by the department of Physical education in the Govt. College Karsog to commemorate the birth anniversary of greatest field hockey player Major Dhyan Chand. The function was started with the welcoming of Chief Guest Dr J.S Patiyal, the principal of the college along-with the presence of entire college faculty. The formal inauguration of event was done by lightening the candle in the front of portrait of Major Dhyan Chand. The students were addressed by Sports Convener Dr Yamuna Sharma, to ensure their participation in the various activities. Students took part in Kho Kho, Badminton, Kabbaddi, Chess, Bollyball etc. All the games were looking after by the coach and faculty in charges. The light refreshment was also enjoyed by the students and staff. The best players were selected for the upcoming tournaments for practice also. The event was closed with the National Anthem in great enthusiasm