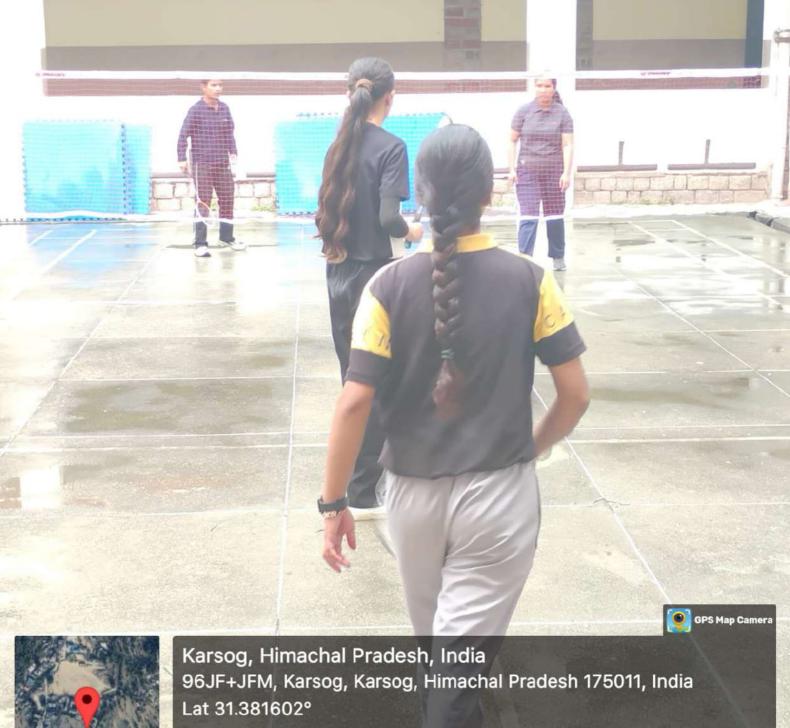

## Govt. College Karsog

On August 29th 2024, "National Sports Day" was celebrated to boost sports activities among the sudents by the department of Physical education in the Govt. College Karsog to commemorate the birth anniversary of greatest field hockey player Major Dhyan Chand. The function was started with the welcoming of Chief Guest Dr J.S Patiyal, the principal of the college along-with the presence of entire college faculty. The formal inauguration of event was done by lightening the candle in the front of portrait of Major Dhyan Chand. The students were addressed by Sports Convener Dr Yamuna Sharma, to ensure their participation in the various activities. Students took part in Kho Kho, Badminton, Kabbaddi, Chess, Bollyball etc. All the games were looking after by the coach and faculty in charges. The light refreshment was also enjoyed by the students and staff. The best players were selected for the upcoming tournaments for practice also. The event was closed with the National Anthem in great enthusiasm