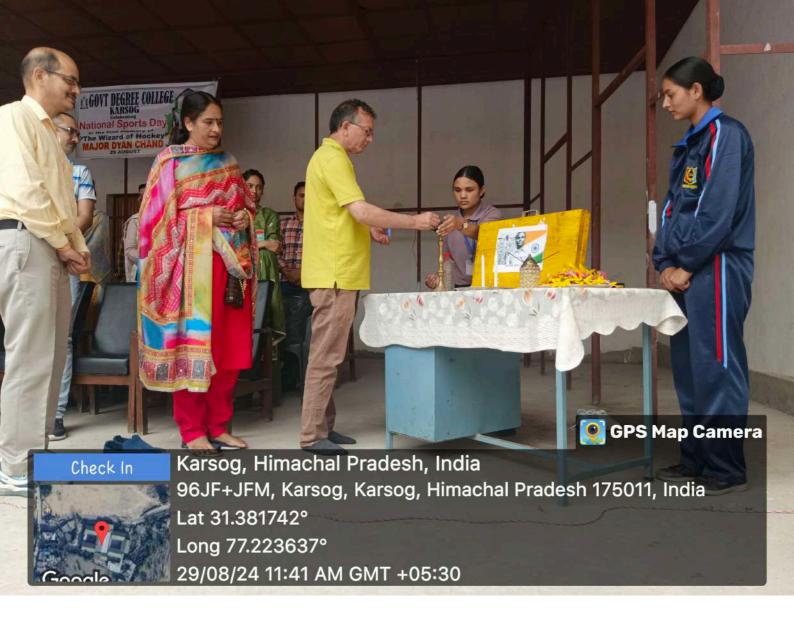

## Govt. College Karsog

On August 29th 2024, "National Sports Day" was celebrated to boost sports activities among the sudents by the department of Physical education in the Govt. College Karsog to commemorate the birth anniversary of greatest field hockey player Major Dhyan Chand. The function was started with the welcoming of Chief Guest Dr J.S Patiyal, the principal of the college along-with the presence of entire college faculty. The formal inauguration of event was done by lightening the candle in the front of portrait of Major Dhyan Chand. The students were addressed by Sports Convener Dr Yamuna Sharma, to ensure their participation in the various activities. Students took part in Kho Kho, Badminton, Kabbaddi, Chess, Bollyball etc. All the games were looking after by the coach and faculty in charges. The light refreshment was also enjoyed by the students and staff. The best players were selected for the upcoming tournaments for practice also. The event was closed with the National Anthem in great enthusiasm