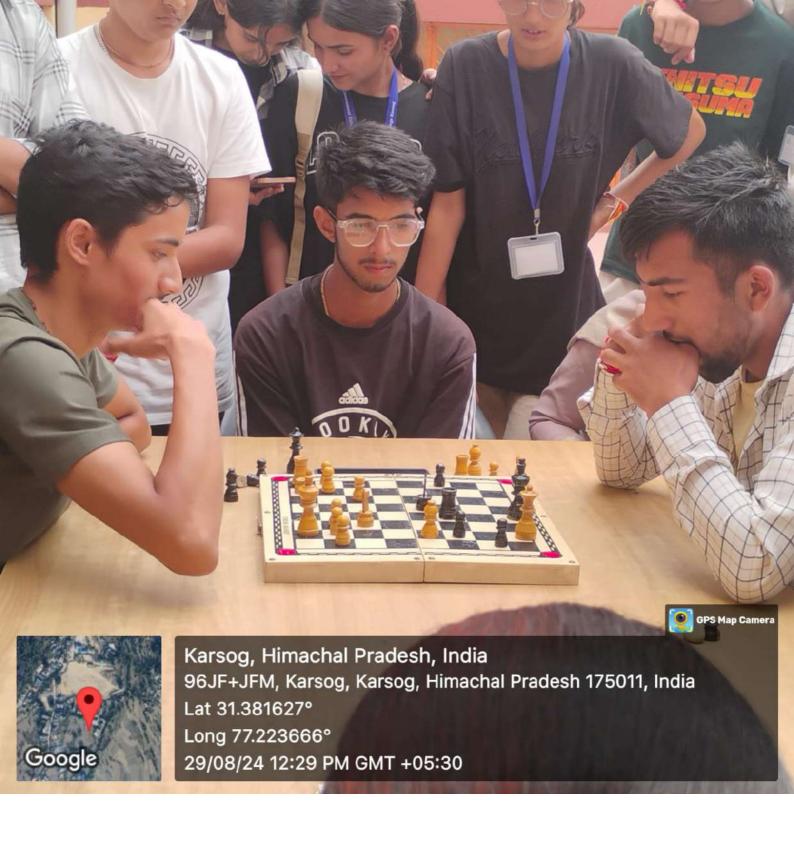

## Govt. College Karsog

On August 29th 2024, "National Sports Day" was celebrated to boost sports activities among the sudents by the department of Physical education in the Govt. College Karsog to commemorate the birth anniversary of greatest field hockey player Major Dhyan Chand. The function was started with the welcoming of Chief Guest Dr J.S Patiyal, the principal of the college along-with the presence of entire college faculty. The formal inauguration of event was done by lightening the candle in the front of portrait of Major Dhyan Chand. The students were addressed by Sports Convener Dr Yamuna Sharma, to ensure their participation in the various activities. Students took part in Kho Kho, Badminton, Kabbaddi, Chess, Bollyball etc. All the games were looking after by the coach and faculty in charges. The light refreshment was also enjoyed by the students and staff. The best players were selected for the upcoming tournaments for practice also. The event was closed with the National Anthem in great enthusiasm