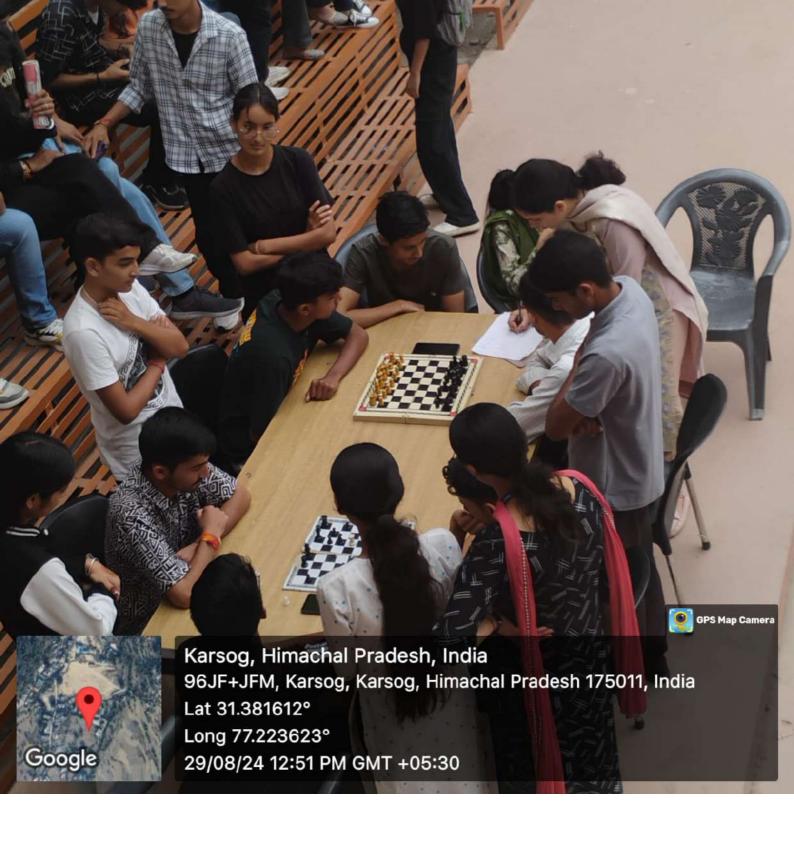

## Govt. College Karsog

On August 29th 2024, "National Sports Day" was celebrated to boost sports activities among the sudents by the department of Physical education in the Govt. College Karsog to commemorate the birth anniversary of greatest field hockey player Major Dhyan Chand. The function was started with the welcoming of Chief Guest Dr J.S Patiyal, the principal of the college along-with the presence of entire college faculty. The formal inauguration of event was done by lightening the candle in the front of portrait of Major Dhyan Chand. The students were addressed by Sports Convener Dr Yamuna Sharma, to ensure their participation in the various activities. Students took part in Kho Kho, Badminton, Kabbaddi, Chess, Bollyball etc. All the games were looking after by the coach and faculty in charges. The light refreshment was also enjoyed by the students and staff. The best players were selected for the upcoming tournaments for practice also. The event was closed with the National Anthem in great enthusiasm