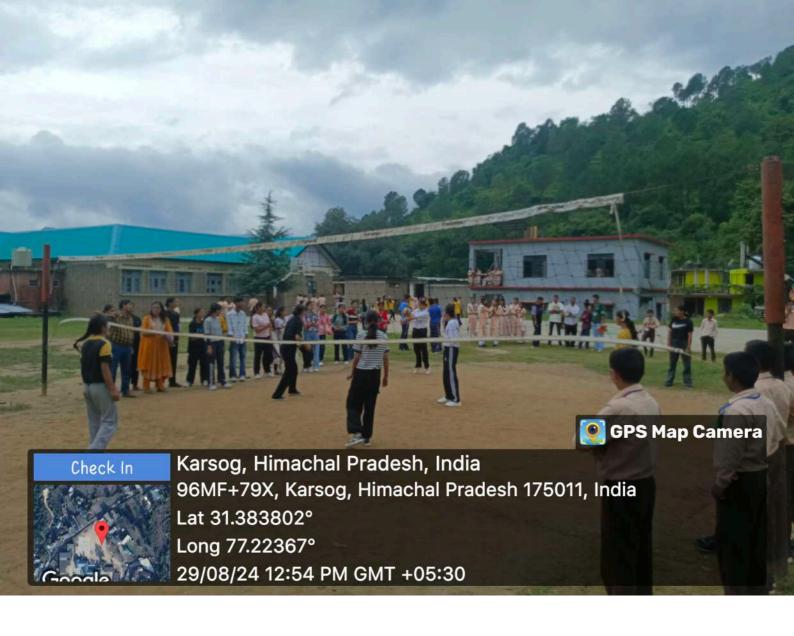

## Govt. College Karsog

On August 29th 2024, "National Sports Day" was celebrated to boost sports activities among the sudents by the department of Physical education in the Govt. College Karsog to commemorate the birth anniversary of greatest field hockey player Major Dhyan Chand. The function was started with the welcoming of Chief Guest Dr J.S Patiyal, the principal of the college along-with the presence of entire college faculty. The formal inauguration of event was done by lightening the candle in the front of portrait of Major Dhyan Chand. The students were addressed by Sports Convener Dr Yamuna Sharma, to ensure their participation in the various activities. Students took part in Kho Kho, Badminton, Kabbaddi, Chess, Bollyball etc. All the games were looking after by the coach and faculty in charges. The light refreshment was also enjoyed by the students and staff. The best players were selected for the upcoming tournaments for practice also. The event was closed with the National Anthem in great enthusiasm