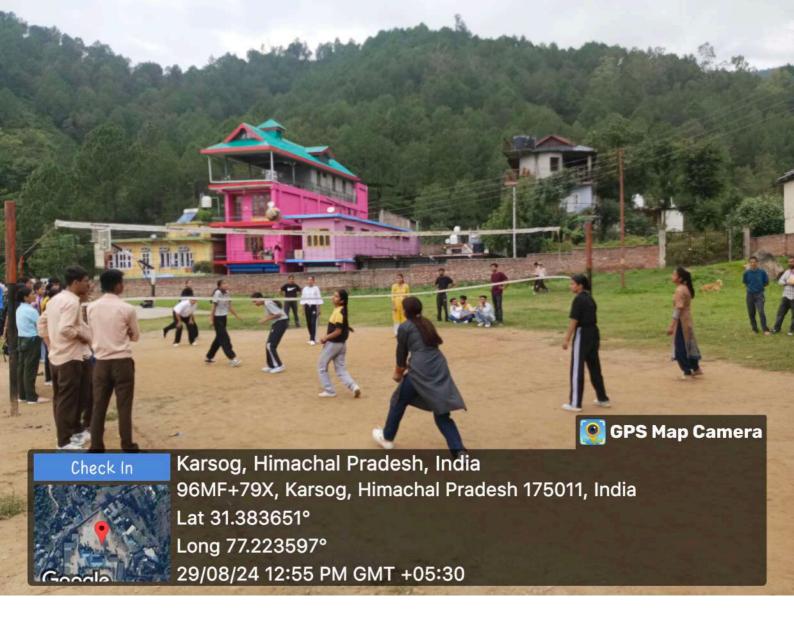

## Govt. College Karsog

On August 29th 2024, "National Sports Day" was celebrated to boost sports activities among the sudents by the department of Physical education in the Govt. College Karsog to commemorate the birth anniversary of greatest field hockey player Major Dhyan Chand. The function was started with the welcoming of Chief Guest Dr J.S Patiyal, the principal of the college along-with the presence of entire college faculty. The formal inauguration of event was done by lightening the candle in the front of portrait of Major Dhyan Chand. The students were addressed by Sports Convener Dr Yamuna Sharma, to ensure their participation in the various activities. Students took part in Kho Kho, Badminton, Kabbaddi, Chess, Bollyball etc. All the games were looking after by the coach and faculty in charges. The light refreshment was also enjoyed by the students and staff. The best players were selected for the upcoming tournaments for practice also. The event was closed with the National Anthem in great enthusiasm