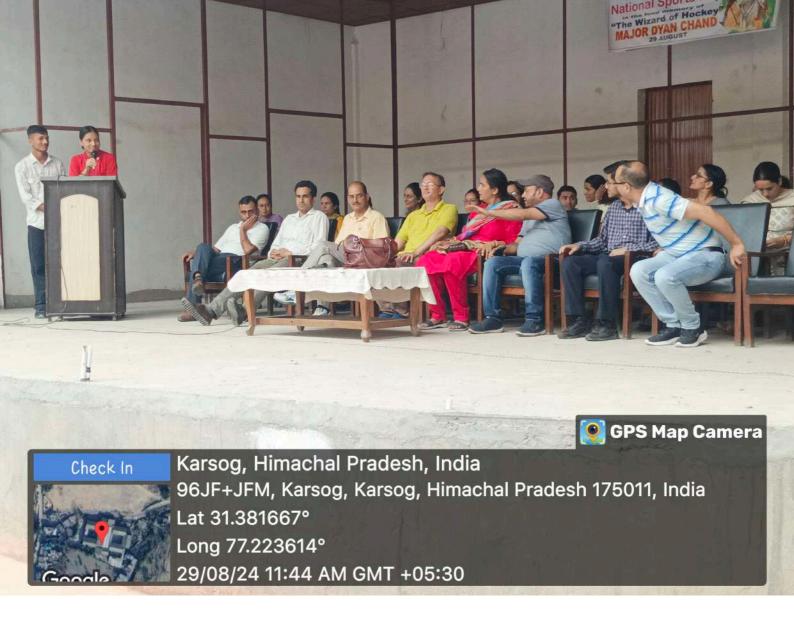

## Govt. College Karsog

On August 29th 2024, "National Sports Day" was celebrated to boost sports activities among the sudents by the department of Physical education in the Govt. College Karsog to commemorate the birth anniversary of greatest field hockey player Major Dhyan Chand. The function was started with the welcoming of Chief Guest Dr J.S Patiyal, the principal of the college along-with the presence of entire college faculty. The formal inauguration of event was done by lightening the candle in the front of portrait of Major Dhyan Chand. The students were addressed by Sports Convener Dr Yamuna Sharma, to ensure their participation in the various activities. Students took part in Kho Kho, Badminton, Kabbaddi, Chess, Bollyball etc. All the games were looking after by the coach and faculty in charges. The light refreshment was also enjoyed by the students and staff. The best players were selected for the upcoming tournaments for practice also. The event was closed with the National Anthem in great enthusiasm