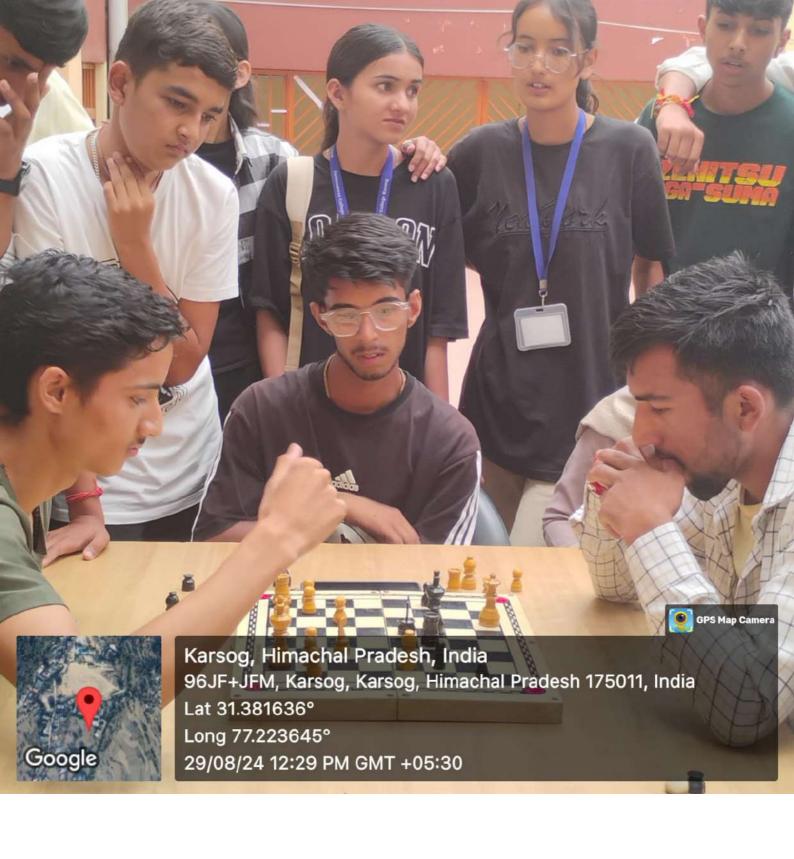

## Govt. College Karsog

On August 29th 2024, "National Sports Day" was celebrated to boost sports activities among the sudents by the department of Physical education in the Govt. College Karsog to commemorate the birth anniversary of greatest field hockey player Major Dhyan Chand. The function was started with the welcoming of Chief Guest Dr J.S Patiyal, the principal of the college along-with the presence of entire college faculty. The formal inauguration of event was done by lightening the candle in the front of portrait of Major Dhyan Chand. The students were addressed by Sports Convener Dr Yamuna Sharma, to ensure their participation in the various activities. Students took part in Kho Kho, Badminton, Kabbaddi, Chess, Bollyball etc. All the games were looking after by the coach and faculty in charges. The light refreshment was also enjoyed by the students and staff. The best players were selected for the upcoming tournaments for practice also. The event was closed with the National Anthem in great enthusiasm