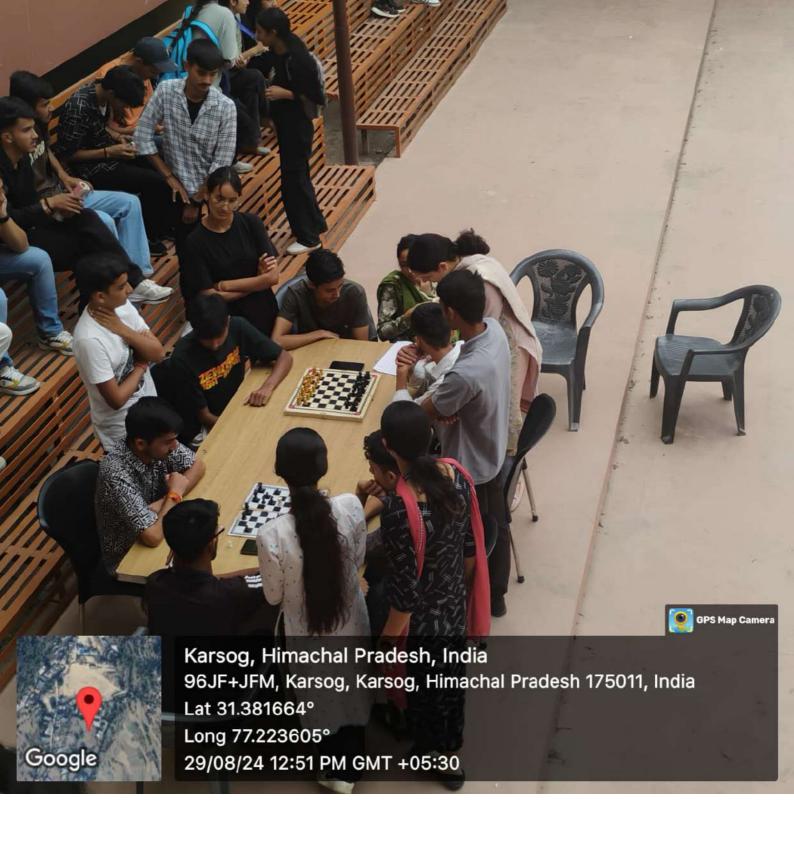

## Govt. College Karsog

On August 29th 2024, "National Sports Day" was celebrated to boost sports activities among the sudents by the department of Physical education in the Govt. College Karsog to commemorate the birth anniversary of greatest field hockey player Major Dhyan Chand. The function was started with the welcoming of Chief Guest Dr J.S Patiyal, the principal of the college along-with the presence of entire college faculty. The formal inauguration of event was done by lightening the candle in the front of portrait of Major Dhyan Chand. The students were addressed by Sports Convener Dr Yamuna Sharma, to ensure their participation in the various activities. Students took part in Kho Kho, Badminton, Kabbaddi, Chess, Bollyball etc. All the games were looking after by the coach and faculty in charges. The light refreshment was also enjoyed by the students and staff. The best players were selected for the upcoming tournaments for practice also. The event was closed with the National Anthem in great enthusiasm