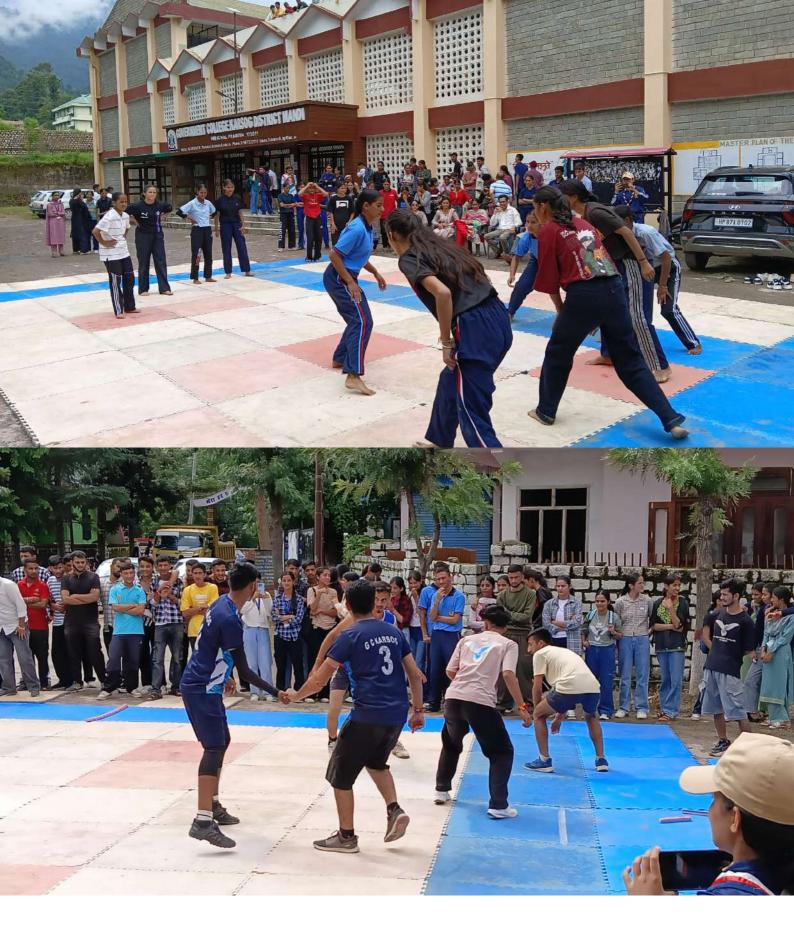

## Govt. College Karsog

On August 29th 2024, "National Sports Day" was celebrated to boost sports activities among the sudents by the department of Physical education in the Govt. College Karsog to commemorate the birth anniversary of greatest field hockey player Major Dhyan Chand. The function was started with the welcoming of Chief Guest Dr J.S Patiyal, the principal of the college along-with the presence of entire college faculty. The formal inauguration of event was done by lightening the candle in the front of portrait of Major Dhyan Chand. The students were addressed by Sports Convener Dr Yamuna Sharma, to ensure their participation in the various activities. Students took part in Kho Kho, Badminton, Kabbaddi, Chess, Bollyball etc. All the games were looking after by the coach and faculty in charges. The light refreshment was also enjoyed by the students and staff. The best players were selected for the upcoming tournaments for practice also. The event was closed with the National Anthem in great enthusiasm