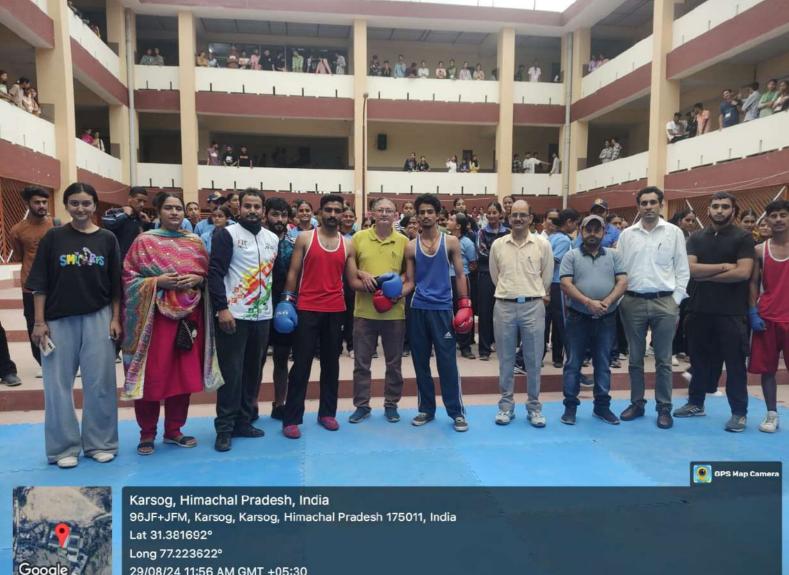

## Govt. College Karsog

On August 29th 2024, "National Sports Day" was celebrated to boost sports activities among the sudents by the department of Physical education in the Govt. College Karsog to commemorate the birth anniversary of greatest field hockey player Major Dhyan Chand. The function was started with the welcoming of Chief Guest Dr J.S Patiyal, the principal of the college along-with the presence of entire college faculty. The formal inauguration of event was done by lightening the candle in the front of portrait of Major Dhyan Chand. The students were addressed by Sports Convener Dr Yamuna Sharma, to ensure their participation in the various activities. Students took part in Kho Kho, Badminton, Kabbaddi, Chess, Bollyball etc. All the games were looking after by the coach and faculty in charges. The light refreshment was also enjoyed by the students and staff. The best players were selected for the upcoming tournaments for practice also. The event was closed with the National Anthem in great enthusiasm